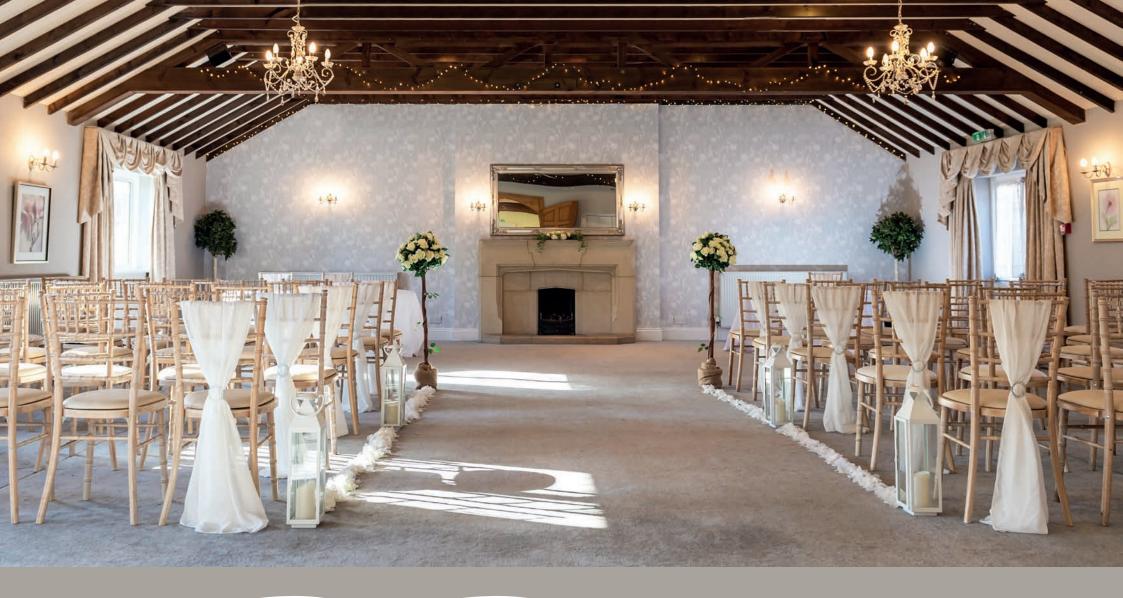

The Somerset Suite...

Our stunning Somerset Suite is licensed to provide a beautiful indoor ceremony setting for your wedding.

It can be dressed to suit your styles and tastes and has the added features of our "Minster" fireplace, attractive beamed ceiling and bespoke oak doors for the bride's grand entrance!