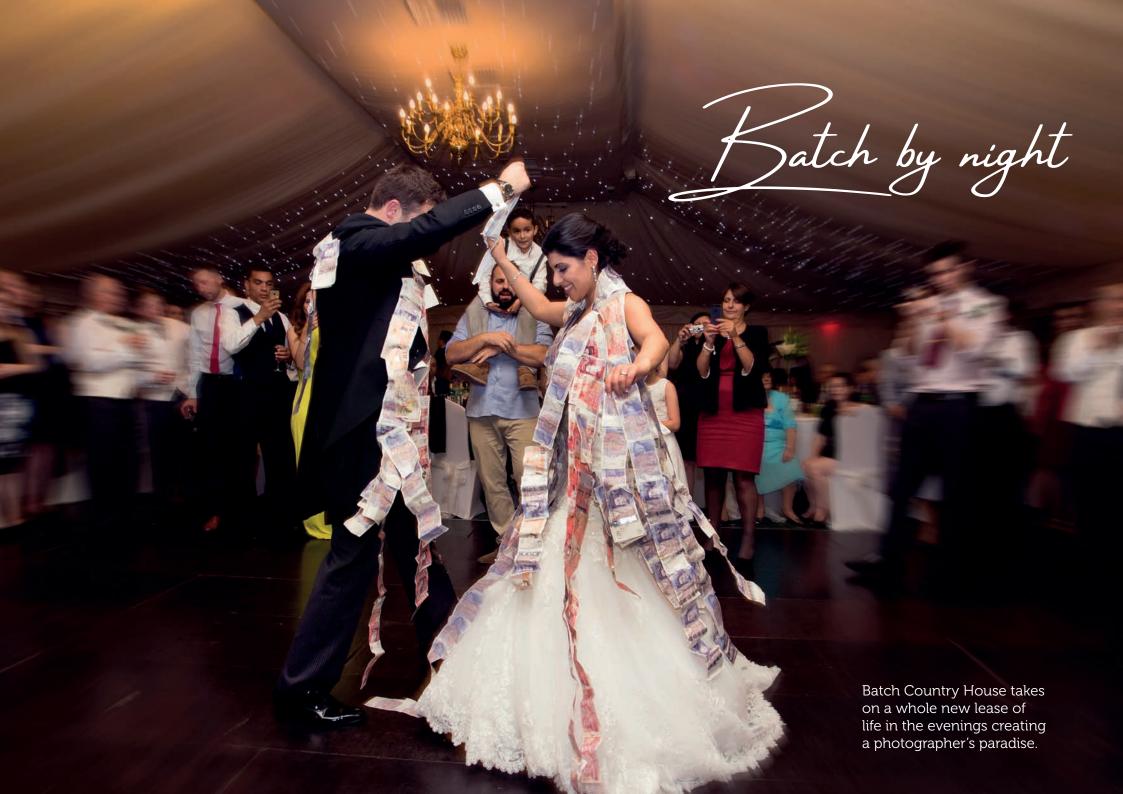

## ome rain or shine

There is ample room inside the house if the British weather does its worst.

We have enough space to conduct all of your photography indoors - there are many attractive fireplaces and features within the building to only enhance your professional pictures. A cosy lounge and large bar area becomes the hub of social activity where friends and family can relax and enjoy their experience here.